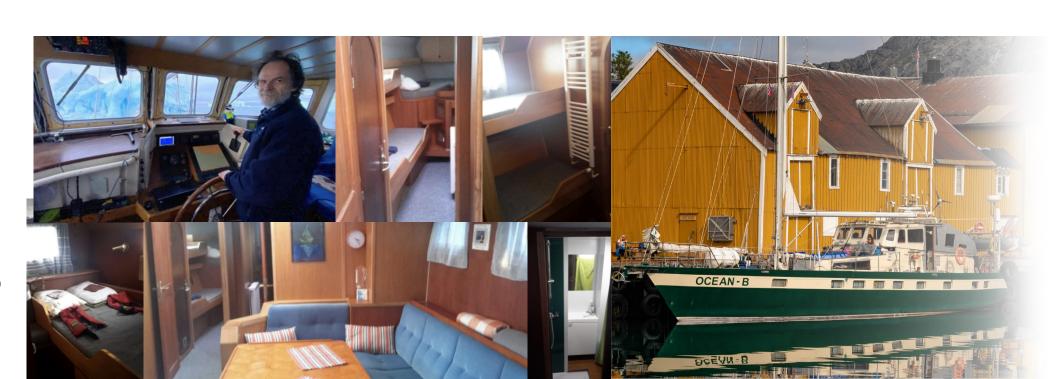

# s/y OCEAN - B

## **Specification:**

Name of the Vessel: OCEAN - B

Home port: **OLDENBURG / Germany** 

Callsign: **DDJO** 

Register: **1633 BRAKE** 

Ships type: Vessel with limited passenger transport up to 12 PAX

Hull characteristic: Material steel approved for navigation on ice

Engine: **PERKINS 164KW** 

Length: **20,55 m** 

Breadth: 5,00 m

Draft: **2,50 m** 

Gross tonnage: 35,00 t

Cruise speed: 7,0 knots

Fuel capacity: 1650 liters

Range: **2500 nm** 

## Maximum number of sleeping places:

3-person cabin (starboard's bow cabin) with sanitary facilities (toilet, washbasin, shower)

3-person cabin (port side bow cabin) with sanitary facilities (toilet, washbasin, shower)

2-person cabin (port side) with sanitary facilities (toilet, washbasin, shower)

2-3-person (starboard's aft cabin)

2-3-person (port side aft cabin)

Aft cabins: sanitary facilities (toilet, washbasin, shower)