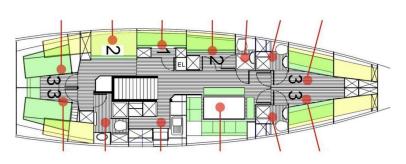

## Maximum number of sleeping places:

3-person cabin (starboard's bow cabin) with sanitary facilities (toilet, washbasin, shower)

3-person cabin (port side bow cabin) with sanitary facilities (toilet, washbasin, shower)

2-person cabin (port side) with sanitary facilities (toilet, washbasin, shower)

2-3-person (starboard's aft cabin)

2-3-person (port side aft cabin)

Aft cabins: sanitary facilities (toilet, washbasin, shower)