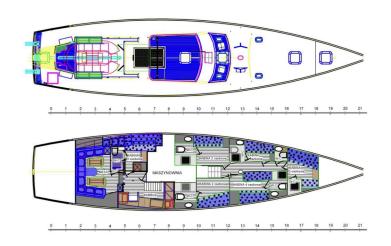

## Maximum number of sleeping places:

2-person cabin (starboard) with sanitary facilities (toilet, washbasin, shower)

4-person cabin (starboard) with sanitary facilities (toilet, washbasin, shower)

2-person cabin (port side) with sanitary facilities (toilet, washbasin, shower)

2-person cabin (port side) with sanitary facilities (toilet, washbasin, shower)

2-3 person cabin (bow cabin) with sanitary facilities (toilet, washbasin)

3-person aft cabin for the permanent crew with sanitary facilities (toilet, washbasin, shower)