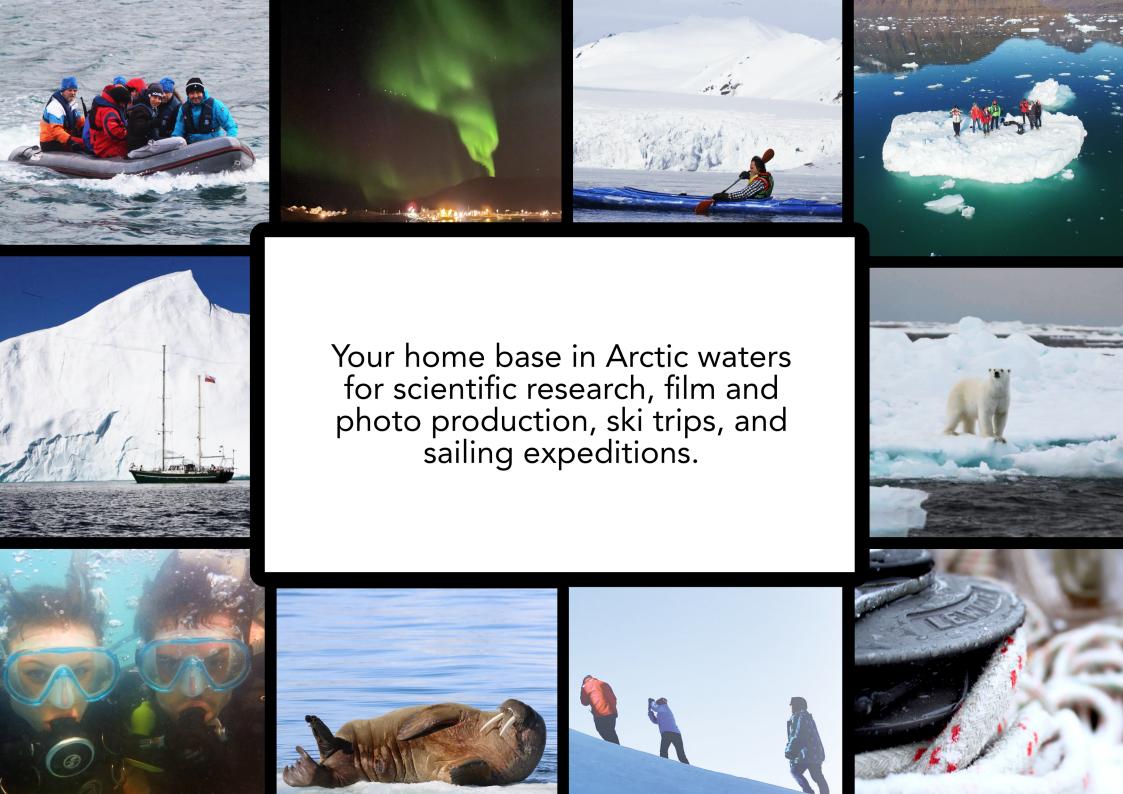

We have two expedition yachts!



# s/y OCEAN - A

#### **CHARTER AND CREW**

The ship is chartered with the necessary crew. The basic charter fee is for the hire of a vessel and one captain. Depending on the type, length and difficulty of the trip, you will need an additional crew. To operate such trips, you will additionally need a deck sailor, engineer, cook, and a polar bear protection guide. To sail more than 12 hours a day, you need a second navigator. We offer the employment of the necessary crew for your needs.

Feel free to contact us if you need special equipment, polar bear conservation guides, or a cook.





## **Specification:**

Name of the Vessel: OCEAN - A

Home port: Szczecin / Poland

Callsign: SPS 3169

Register: POL 12843

Ships type: Vessel with limited passenger