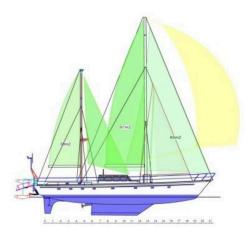

## **Specification:**

Name of the Vessel: OCEAN - A

Home port: Szczecin / Poland

Callsign: SPS 3169

Register: POL 12843

Ships type: Vessel with limited passenger transport up to 12 PAX

Hull characteristic: Material steel approved for navigation on ice

Engine: CUMMINS 6BIA5.9-M1164KW

Length: 22,65m

Breadth: 5,60m

Draft: **2,50 m** 

Gross tonnage: 61,60t

Cruise speed: 8,0 knots

Fuel capacity: 4000 liters