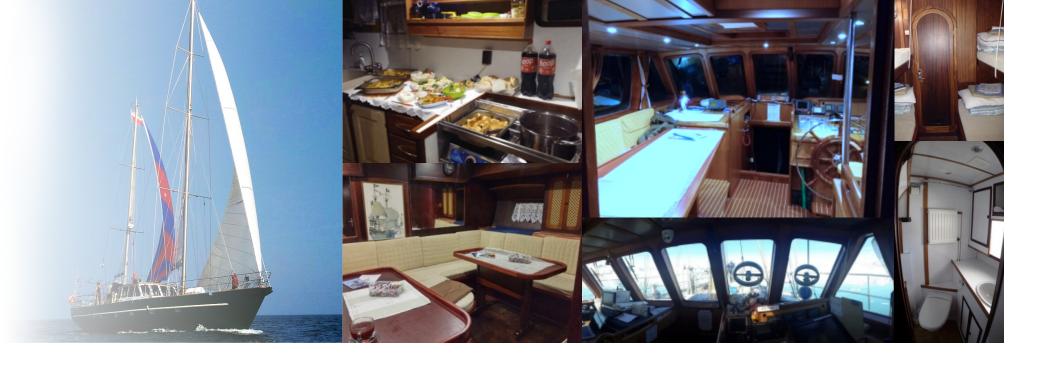

# s/y OCEAN - A

## **Specification:**

Name of the Vessel: OCEAN - A

Home port: Szczecin / Poland

Callsign: SPS 3169

Register: POL 12843

Ships type: Vessel with limited passenger transport up to 12 PAX

Hull characteristic: Material steel approved for navigation on ice

Engine: CUMMINS 6BIA5.9-M1164KW

Length: 22,65m

Breadth: 5,60m

Draft: **2,50 m** 

Gross tonnage: 61,60t

Cruise speed: 8,0 knots

Fuel capacity: 4000 liters

## Maximum number of sleeping places:

2-person cabin (starboard) with sanitary facilities (toilet, washbasin, shower)

4-person cabin (starboard) with sanitary facilities (toilet, washbasin, shower)

2-person cabin (port side) with sanitary facilities (toilet, washbasin, shower)

2-person cabin (port side) with sanitary facilities (toilet, washbasin, shower)

2-3 person cabin (bow cabin) with sanitary facilities (toilet, washbasin)

3-person aft cabin for the permanent crew with sanitary facilities (toilet, washbasin, shower)