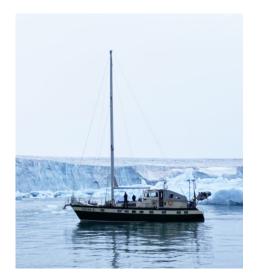

# s/y OCEAN - A

## **Specification:**

Name of the Vessel: OCEAN - A

Home port: Szczecin / Poland

Callsign: SPS 3169

Register: POL 12843

Ships type: Vessel with limited passenger transport up to 12 PAX

Hull characteristic: Material steel approved for navigation on ice